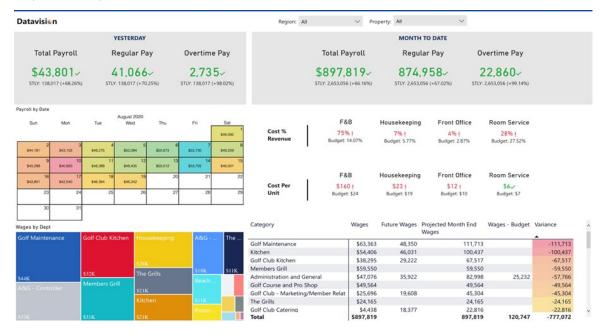

s and forecasts. With built-in time intelligence, data can be automatically aggregated for weekdays, weekends, week-to-date, month-to-date, year-to-date, etc. Endlessly customizable, Datavision allows you to add your own reports to the system in minutes, reports that would otherwise take hours or, in some cases, be almost impossible to duplicate manually.

An SDE Export with Datavision offers the following:

- Option to host locally or in the cloud
- Employs an automated ETL process (Extract/Transform/Load)
- Self-service dashboards using MS Power BI
- Create self-service reports using MS Excel
- Integrates data from many sources including Operations, Finance and Marketing

### **Rate & Occupancy Analysis**











### **Golf Summary**



### F&B Analysis





### **Payroll Analysis**



### **Databases in Product Profile**

The following SMS Host tables are incorporated in the Product Profile with Datavision:

- Guest Information
- Active and Historical Reservations and Transactions
- Retail Point-of-Sale Details
- Room Types and Room Details
- Rate & Package Details

- Messages, Notes, Traces, & Changes
- Owner Contracts and Accounting
- Resort Scheduling and Golf Details
- Marketing Sources and Lost Business Tracking
- Group, Corporate, & Travel Agency Details

#### For More Information

To learn more about Springer-Miller Systems and our integrations with our SMS Host Hospitality Management System, please contact your SMS Account/Sales Manager, visit our web site at <a href="https://www.springermiller.com">www.springermiller.com</a>, or call 802.253.7377.

To learn m