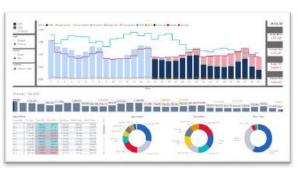

mpare yesterday's information to data from years prior or compare against budgets and forecasts. With built-in time intelligence, data can be automatically aggregated for weekdays, weekends, week-to-date, month-to-date, year-to-date, etc. Endlessly customizable, Datavision allows you to add your own reports to the system in minutes, reports that would otherwise take hours or, in some cases, be almost impossible to duplicate manually.

An SDE Export with Datavision offers the following:

- Option to host locally or in the cloud
- Employs an automated ETL process (Extract/Transform/Load)
- Self-service dashboards using MS Power BI
- Create self-service reports using MS Excel
- Integrates data from many sources including Operations, Finance and Marketing

### **Rate & Occupancy Analysis**











### **Golf Summary**



### F&B Analysis





### **Payroll Analysis**



### **Databases in Product Profile**

The following SMS Host tables are incorporated in the Product Profile with Datavision:

- Guest Information
- Active and Historical Reservations and Transactions
- Retail Point-of-Sale Details
- Room Types and Room Details
- Rate & Package Details

- Messages, Notes, Traces, & Changes
- Owner Contracts and Accounting
- Resort Scheduling and Golf Details
- Marketing Sources and Lost Business Tracking
- Group, Corporate, & Travel Agency Details

#### For More Information

To learn more about Springer-Miller Systems and our integrations with our SMS Host Hospitality Management System, please contact your SMS Account/Sales Manager, visit our web site at <a href="https://www.s