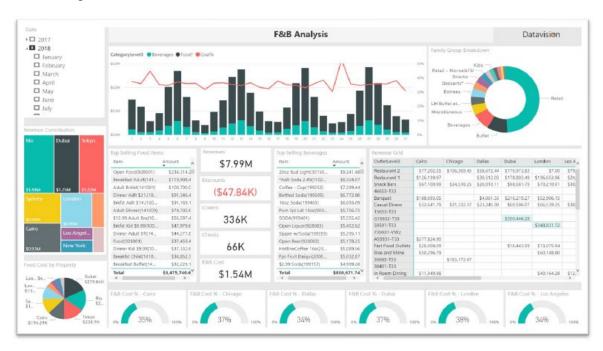

rior or compare against budgets and forecasts. With built-in time intelligence, data can be automatically aggregated for weekdays, weekends, week-to-date, month-to-date, year-to-date, etc. Endlessly customizable, Datavision allows you to add your own reports to the system in minutes, reports that would otherwise take hours or, in some cases, be almost impossible to duplicate manually.

An SDE Export with Datavision offers the following:

- Option to host locally or in the cloud
- Employs an automated ETL process (Extract/Transform/Load)
- Self-service dashboards using MS Power BI
- Create self-service reports using MS Excel
- Integrates data from many sources including Operations, Finance and Marketing

### **Rate & Occupancy Analysis**











### **Golf Summary**



### F&B Analysis





### **Payroll Analysis**



### **Databases in Product Profile**

The following SMS Host tables are incorporated in the Product Profile with Datavision:

- Guest Information
- Active and Historical Reservations and Transactions
- Retail Point-of-Sale Details
- Room Types and Room Details
- Rate & Package Details

- Messages, Notes, Traces, & Changes
- Owner Contracts and Accounting
- Resort Scheduling and Golf Details
- Marketing Sources and Lost Business Tracking
- Group, Corporate, & Travel Agency Details

#### For More Information

To learn more about Springer-Miller Systems and our integrations with our SMS Host Hospitality Management System, please contact your SMS Account/Sales Manager, visit our web site at <a href="https://www.springermiller.com">www.springermiller.com</a>, or