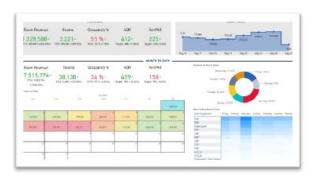

compare yesterday's information to data from years prior or compare against budgets and forecasts. With built-in time intelligence, data can be automatically aggregated for weekdays, weekends, week-to-date, month-to-date, year-to-date, etc. Endlessly customizable, Datavision allows you to add your own reports to the system in minutes, reports that would otherwise take hours or, in some cases, be almost impossible to duplicate manually.

An SDE Export with Datavision offers the following:

- Option to host locally or in the cloud
- Employs an automated ETL process (Extract/Transform/Load)
- Self-service dashboards using MS Power BI
- Create self-service reports using MS Excel
- Integrates data from many sources including Operations, Finance and Marketing

### **Rate & Occupancy Analysis**











### **Golf Summary**



### F&B Analysis





### **Payroll Analysis**



### **Databases in Product Profile**

The following SMS Host tables are incorporated in the Product Profile with Datavision:

- Guest Information
- Active and Historical Reservations and Transactions
- Retail Point-of-Sale Details
- Room Types and Room Details
- Rate & Package Details

- Messages, Notes, Traces, & Changes
- Owner Contracts and Accounting
- Resort Scheduling and Golf Details
- Marketing Sources and Lost Business Tracking
- Group, Corporate, & Travel Agency Details

#### For More Information

To learn more about Springer-Miller Systems and our integrations with our SMS Host Hospitality Management System, please contact your SMS Account/Sales Manager, visit our web site at <a href="https://www