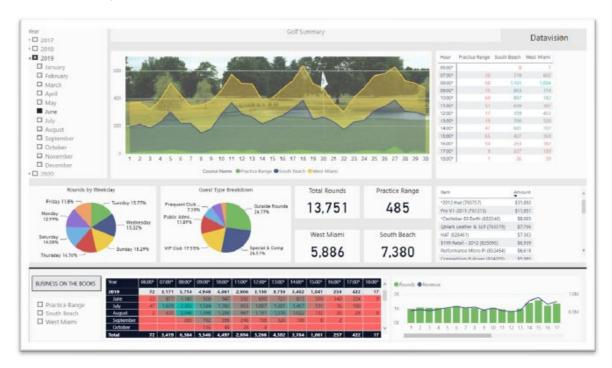

to data from years prior or compare against budgets and forecasts. With built-in time intelligence, data can be automatically aggregated for weekdays, weekends, week-to-date, month-to-date, year-to-date, etc. Endlessly customizable, Datavision allows you to add your own reports to the system in minutes, reports that would otherwise take hours or, in some cases, be almost impossible to duplicate manually.

An SDE Export with Datavision offers the following:

- Option to host locally or in the cloud
- Employs an automated ETL process (Extract/Transform/Load)
- Self-service dashboards using MS Power BI
- Create self-service reports using MS Excel
- Integrates data from many sources including Operations, Finance and Marketing

### **Rate & Occupancy Analysis**











### **Golf Summary**



### F&B Analysis





### **Payroll Analysis**



### **Databases in Product Profile**

The following SMS Host tables are incorporated in the Product Profile with Datavision:

- Guest Information
- Active and Historical Reservations and Transactions
- Retail Point-of-Sale Details
- Room Types and Room Details
- Rate & Package Details

- Messages, Notes, Traces, & Changes
- Owner Contracts and Accounting
- Resort Scheduling and Golf Details
- Marketing Sources and Lost Business Tracking
- Group, Corporate, & Travel Agency Details

#### For More Information

To learn more about Springer-Miller Systems and our integrations with our SMS Host Hospitality Management System, please contact your SMS Account/Sales Manager, visit our web site at <a href="https://www.springermiller.com">www.springe