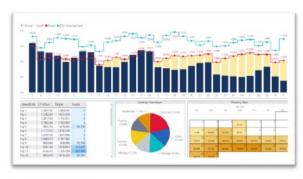

are yesterday's information to data from years prior or compare against budgets and forecasts. With built-in time intelligence, data can be automatically aggregated for weekdays, weekends, week-to-date, month-to-date, year-to-date, etc. Endlessly customizable, Datavision allows you to add your own reports to the system in minutes, reports that would otherwise take hours or, in some cases, be almost impossible to duplicate manually.

An SDE Export with Datavision offers the following:

- Option to host locally or in the cloud
- Employs an automated ETL process (Extract/Transform/Load)
- Self-service dashboards using MS Power BI
- Create self-service reports using MS Excel
- Integrates data from many sources including Operations, Finance and Marketing

### **Rate & Occupancy Analysis**











### **Golf Summary**



### F&B Analysis





### **Payroll Analysis**



### **Databases in Product Profile**

The following SMS Host tables are incorporated in the Product Profile with Datavision:

- Guest Information
- Active and Historical Reservations and Transactions
- Retail Point-of-Sale Details
- Room Types and Room Details
- Rate & Package Details

- Messages, Notes, Traces, & Changes
- Owner Contracts and Accounting
- Resort Scheduling and Golf Details
- Marketing Sources and Lost Business Tracking
- Group, Corporate, & Travel Agency Details

#### For More Information

To learn more about Springer-Miller Systems and our integrations with our SMS Host Hospitality Management System, please contact your SMS Account/Sales Manager, visit our web site at <a href="https://www.spr