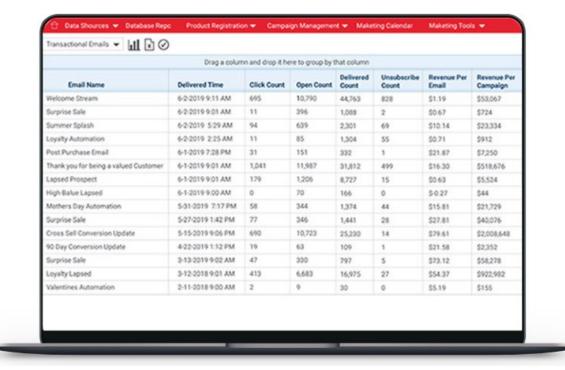

ended performance degradation

### **Software and Hardware Requirements**

The product is compatible with, and requires, the following:

- Current release of the SMS Product Suite
- Multi-interface Processor (see Exhibit A, Rev. 5.0, Section 3, page 8 for details)





# PROPERTY MANAGEMENT SYSTEM INTERFACE DATA SHEET

#### **Ascent360 Features**

An SDE Export with Ascent360 offers the following:

- Improve Data Quality and Quantity
- Increased Engagement and Increased Revenue
- Audience Segmentation and Increased Lifetime Value
- Spot Key Touchpoints and Identify Optimal Channels
- Optimize Up-Sell and Cross-Sell Strategies
- Measure Revenue Impact
- Cleanse, Match, Optimize, Enhance and Expand your Customer Data
- Guarantee of 2X ROI within the First Year

#### **Revenue Attribution**







# PROPERTY MANAGEMENT SYSTEM INTERFACE DATA SHEET

#### **Reporting and Analytics**



#### **Databases in Product Profile**

The following SMS Host tables are incorporated in the Product Profile with Ascent360:

- Guest Contact Information and Preferences
- Active and Historical Reservations and Transactions
- Marketing Sources
- Group Activity
- Active and Historical Change Logs
- Room Types and Rooms

- Active and Historical Owner Rental Arrangements and Transactions
- Active and Historical Resort Scheduling Activity
- 1, 2 and 3-Character Codes
- Retail POS Check Activity
- Active and Historical Change Logs
- Active 3<sup>rd</sup> Party Activity Booking Details

#### For More Information

To learn more about Springer-Miller Systems and our integrations with our <sup>SMS</sup>|Hos