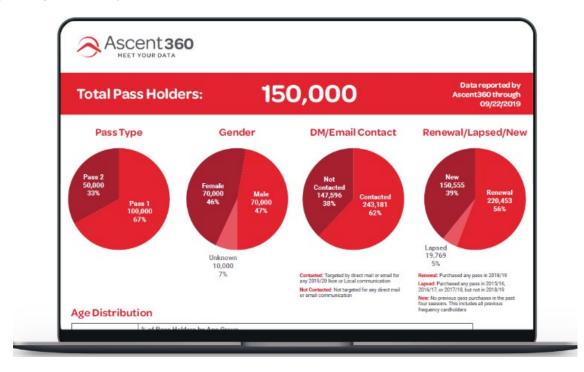

ompatible with, and requires, the following:

- Current release of the SMS Product Suite
- Multi-interface Processor (see Exhibit A, Rev. 5.0, Section 3, page 8 for details)





# PROPERTY MANAGEMENT SYSTEM INTERFACE DATA SHEET

#### **Ascent360 Features**

An SDE Export with Ascent360 offers the following:

- Improve Data Quality and Quantity
- Increased Engagement and Increased Revenue
- Audience Segmentation and Increased Lifetime Value
- Spot Key Touchpoints and Identify Optimal Channels
- Optimize Up-Sell and Cross-Sell Strategies
- Measure Revenue Impact
- Cleanse, Match, Optimize, Enhance and Expand your Customer Data
- Guarantee of 2X ROI within the First Year

#### **Revenue Attribution**







# PROPERTY MANAGEMENT SYSTEM INTERFACE DATA SHEET

#### **Reporting and Analytics**



#### **Databases in Product Profile**

The following SMS Host tables are incorporated in the Product Profile with Ascent360:

- Guest Contact Information and Preferences
- Active and Historical Reservations and Transactions
- Marketing Sources
- Group Activity
- Active and Historical Change Logs
- Room Types and Rooms

- Active and Historical Owner Rental Arrangements and Transactions
- Active and Historical Resort Scheduling Activity
- 1, 2 and 3-Character Codes
- Retail POS Check Activity
- Active and Historical Change Logs
- Active 3<sup>rd</sup> Party Activity Booking Details

#### For More Information

To learn more about Springer-Miller Systems and our integrations with our <sup>SMS</sup>|Host Hospitality Management System, please contact your SMS Account/Sales Manager, visit our w