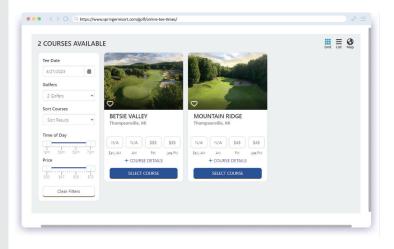

## **About the Courses**

Crystal Mountain is a four-season resort in northern Michigan, and home to two championship golf courses. The Mountain Ridge and Betsie Valley courses are distinctively different, yet mesmerizing, and both rated 4-stars by Golf Digest. Crystal Mountain is a proud member of America's Summer Golf Capital, a collection of eight resort properties representing a total of 26 golf courses across northern Michigan.

## **About WorldNXT Tee Times**

WorldNXT Tee Times integrates with the <sup>SMS</sup> | Host Golf Tee Times module in your <sup>SMS</sup> | Host System for a seamless guest and staff experience. All player types can book and cancel tee times online to allow your Pro Shop staff time to focus on other aspects of the business. Public Guests can search and book tee times as desired. Members will take comfort knowing they can easily sign in online to book tee times. And Lodging Guests will have the option to book room and golf together as well as enjoy the flexibility to add a tee time to their existing lodging itinerary. WorldNXT Tee Times improves the accuracy of player and course information through real-time integration leading to more efficiency for your staff.