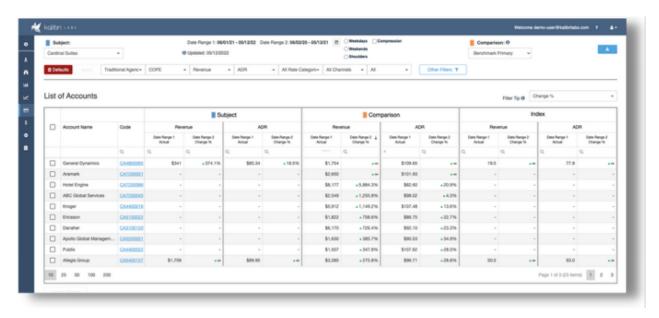

# **Hummingbird Third Party View**

Third Party View features Account Insights and Agency Insights, powerful tools to identify new account and agency opportunities to pursue.