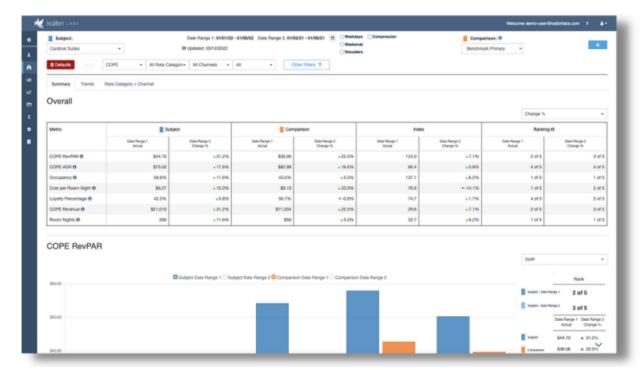

# **Hummingbird Property View - Overall**

Property View is a robust source of granular channel, rate category, length-of-stay and booking lead time insights. Additionally, users can access Kalibri Labs' predictive data for future performance and understand booking led curves and trends by day, week, month, day of wee, etc. while better understanding revenue performance and profitability.