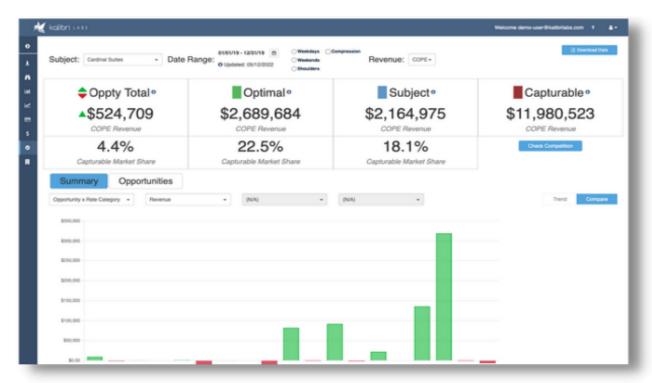

## **Hummingbird Optimization View**

Optimization View, powered by Kalibri Labs' proprietary optimal business mix algorithm, identifies incremental revenue opportunities and offers analytically derived comp sets by rate segment.