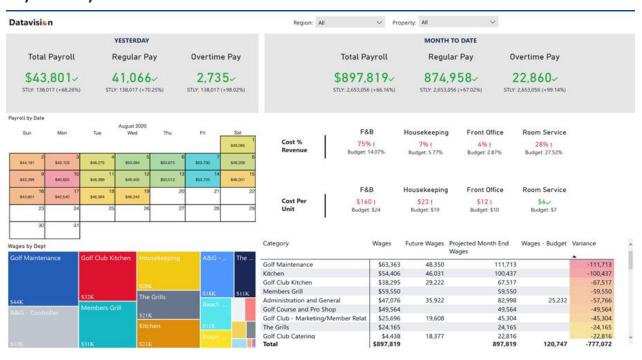

href="https://www.springermiller.com">www.springermiller.com</a> or call (802) 253-7377.

To learn more about **Datavision** and their business intelligence capabilities, visit <a href="https://www.datavisiontech.com">www.datavisiontech.com</a>, contact <a href="mailto:sales@datavisiontech.com">sales@datavisiontech.com</a> or call (954) 433-3633.

## www.springermiller.com

World Headquarters P +1.802.253.7377 info@springermiller.com Las Vegas Operations Center +1.702.896.8200

European Headquarters P +44(0)20 8538 9098

Asia Headquarters P +60 (3) 7956 9912

# SPRINGER-MILLER SYSTEMS

# **SDE Export for Datavision**

### **Rate & Occupancy Analysis**









# **Golf Summary**



# SPRINGER-MILLER SYSTEMS

### **SDE Export for Datavision**

### F&B Analysis



#### **Payroll Analysis**