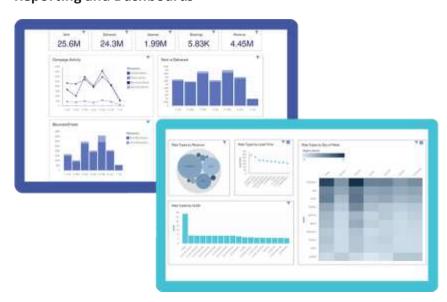

# **Reporting and Dashboards**

### elnsight Features

An SDE Export with eConnectivity / eInsight provide properties the following:

- Master Guest Profile: Each guest's profile is like a fingerprint they leave behind a trail of favorites, likes, dislikes, hotel stay choices and activities a single source of actionable data.
- **Powerful Segmentation**: Build, segment, manage and forecast your target audiences to create tailored, personalized communication to every guest.
- Advanced Business Rules: Start the conversation and automatically engage your guests before, during and after their stay with personalized email marketing and other communications tailored to their unique profile and desired audience outcome.
- **Build Long-Term Relationships:** Reward guest with a personalized, distinctive loyalty experience that encourages them to keep coming back.
- **Enterprise Reporting & Dashboards:** Cendyn's eInsight CRM reporting tool enables you to harness disparate data and make informed business decisions with simple, beautiful dashboards.