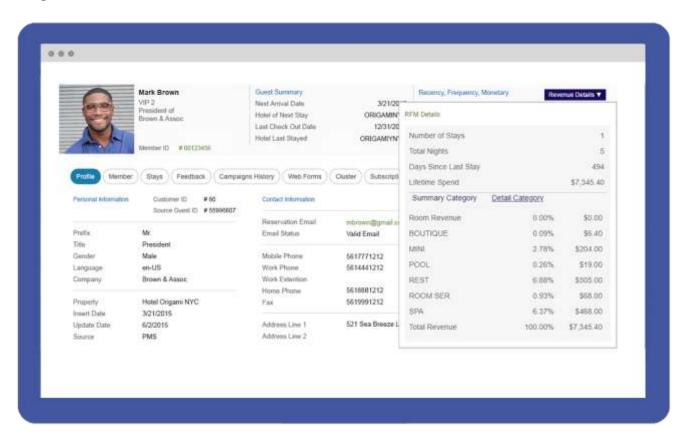

#### elnsight Master Guest Profile

### elnsight Features

An SDE Export with eConnectivity / eInsight provide properties the following:

- Master Guest Profile: Each guest's profile is like a fingerprint they leave behind a trail of favorites, likes, dislikes, hotel stay choices and activities a single source of actionable data.
- **Powerful Segmentation**: Build, segment, manage and forecast your target audiences to create tailored, personalized communication to every guest.
- Advanced Business Rules: Start the conversation and automatically engage your guests before, during and after their stay with personalized email marketing and other communications tailored to their unique profile and desired audience outcome.
- **Build Long-Term Relationships:** Reward guest with a personalized, distinctive loyalty experience that encourages them to keep coming back.
- **Enterprise Reporting & Dashboards:** Cendyn's eInsight CRM reporting tool enables you to harness disparate data and make informed business decisions with simple, beautiful dashboards.