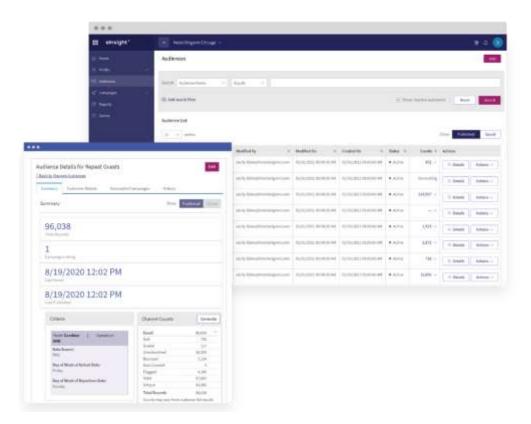

## **Personalization and Segmentation**

### elnsight Features

An SDE Export with eConnectivity / eInsight provide properties the following:

- Master Guest Profile: Each guest's profile is like a fingerprint they leave behind a trail of favorites, likes, dislikes, hotel stay choices and activities a single source of actionable data.
- **Powerful Segmentation**: Build, segment, manage and forecast your target audiences to create tailored, personalized communication to every guest.
- Advanced Business Rules: Start the conversation and automatically engage your guests before, during and after their stay with personalized email marketing and other communications tailored to their unique profile and desired audience outcome.
- **Build Long-Term Relationships:** Reward guest with a personalized, distinctive loyalty experience that encourages them to keep coming back.
- **Enterprise Reporting & Dashboards:** Cendyn's eInsight CRM reporting tool enables you to harness disparate data and make informed business decisions with simple, beautiful dashboards.