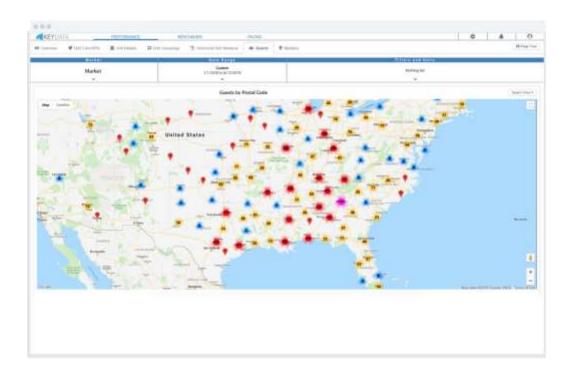

#### **Key Data Dashboard Features**

With an SDE Export for Key Data Dashboard offers properties the following features:

- The vacation rental industry's first robust Business Intelligence (BI) dashboard providing in-depth analytics into your company's core metrics - Occupancy, ADR, RevPAR, Available Occupancy & more
- Filterable charts and metrics by bedroom, area, # sleeps and tons of other ways to better understand your performance and problem areas
- Benchmarking charts comparing your metrics to other companies in your market and region
- Unit-by-unit performance analysis for every unit in your portfolio
- Comprehensive property managers and owner reports detailing the performance of each unit
- Pacing charts examining future performance as of today vs. last year's same date performance
- Marketing and booking data to know when to market to which guests
- Geo targeted mapping to see where guests come from and which markets are growing the fastest
- Snapshot of top performing and bottom performing units
- Historical performance data to visualize and diagnosis trends