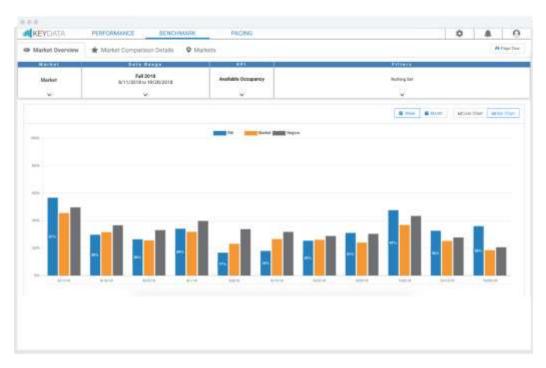

#### **Key Data Dashboard Features**

With an SDE Export for Key Data Dashboard offers properties the following features:

- The vacation rental industry's first robust Business Intelligence (BI) dashboard providing in-depth analytics into your company's core metrics - Occupancy, ADR, RevPAR, Available Occupancy & more
- Filterable charts and metrics by bedroom, area, # sleeps and tons of other ways to better understand your performance and problem areas
- Benchmarking charts comparing your metrics to other companies in your market and region
- Unit-by-unit performance analysis for every unit in your portfolio
- Comprehensive property managers and owner reports detailing the performance of each unit
- Pacing charts examining future performance as of today vs. last year's same date performance
- Marketing and booking data to know when to market to which guests
- Geo targeted mapping to see where guests come from and which markets are growing the fastest
- Snapshot of top performing and bottom performing units
- Historical performance data to visualize and diagnosis trends

### SPRINGER-MILLER SYSTEMS

**SDE Export for Key Data Dashboard** 

**Market Benchmarks**