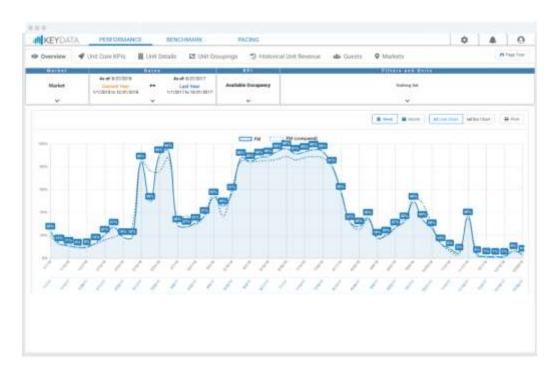

#### **Key Data Dashboard Features**

With an SDE Export for Key Data Dashboard offers properties the following features:

- The vacation rental industry's first robust Business Intelligence (BI) dashboard providing in-depth analytics into your company's core metrics - Occupancy, ADR, RevPAR, Available Occupancy & more
- Filterable charts and metrics by bedroom, area, # sleeps and tons of other ways to better understand your performance and problem areas
- Benchmarking charts comparing your metrics to other companies in your market and region
- Unit-by-unit performance analysis for every unit in your portfolio
- Comprehensive property managers and owner reports detailing the performance of each unit
- Pacing charts examining future performance as of today vs. last year's same date performance
- Marketing and booking data to know when to market to which guests
- Geo targeted mapping to see where guests come from and which markets are growing the fastest
- Snapshot of top performing and bottom performing units
- Historical performance data to visualize and diagnosis trends

### Occupancy